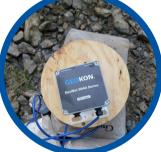

## SERVICES

- Piezometer installations for monitoring pore water pressure and groundwater levels
- Inclinometer installations to monitor movements and stability
- Extensometers
- Groundwater monitoring wells